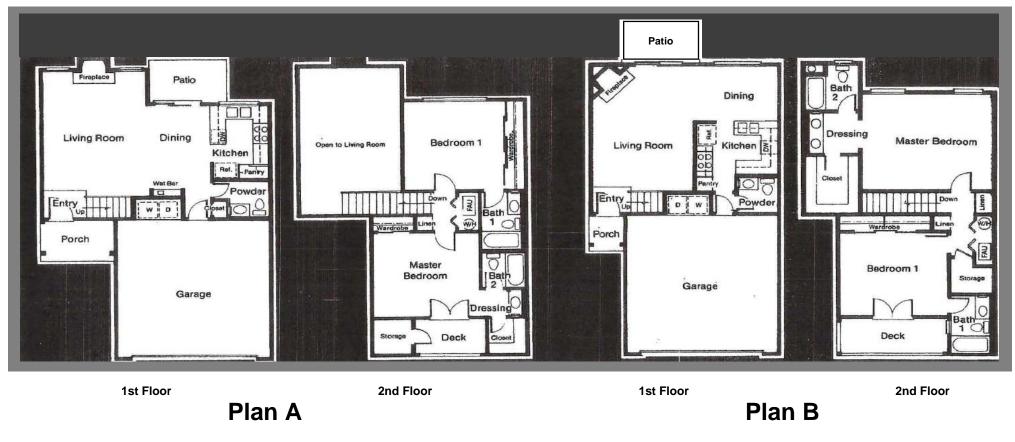

## **RESIDENTIAL FLOOR PLAN DETAILS**

Subdivision Name: Meadowview Park (MDVP)

Property Sub Type: Single Family Residence

Year Built: 1982

Approx. Sq. Ft.: 1,200 - 1400+

Bedrooms: 2 (master suits, 2nd floor)

Bathrooms: 2<sup>1</sup>/<sub>2</sub>

Levels: Two

Common Wall: 1 Common Wall; No one above/below

**Cooling/Heating: Central Air** 

Door Features: Standard Door (main entrance), French/Sliding Door

(Balcony), Sliding Door (Patio)

Laundry: Yes (Inside Garage)

Garage: 2 Car (Attached/Direct Access)

**Security Feature: Gated Community** 

Patio: Yes

Fireplace: Yes

Pool: No

**Outside Parking: Yes (See HOA CC&R for details)**